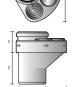

#### **General Information**

The FloPlast Air Admittance Valve is designed to allow the free entry of air into the sanitary pipework system without the escape of foul gasses into the building.

When installed into sanitary pipework systems conforming to BS EN 12056, the FloPlast Air Admittance Valve not only prevents the loss of water from trap seals due to induced

siphonage, but also has the added advantage of providing an early warning indicator to a potential drainage blockage. The AF110 Push-fit Air Admittance Valve may also be used as a secondary rodding point to remove such blockages.

All valves should be stored/installed in an upright position.

The AF32 Air Admittance Valve has a universal adaptor to fit to 32mm/40mm/50mm solvent waste pipe. It is produced from white ABS/PVC, and is designed for use with waste pipe conforming to British/European standards connected to a solvent cemented pipe adaptor supplied with the product.

Approved Document H of the Building Regulations only permits Air Admittance Valves that conform to BS EN 12380. Ventilation and access must be provided to all air admittance valve installations.

Further information on FloPlast Air Admittance Valves is available from the BSI detailed sheet which is downloadable from our website: www.floplast.co.uk

Document H Clause 1.31 states that "Ventilating pipes open to outside air should finish at least 900mm above any opening into the building within 3 metres". This new development by FloPlast, of an External Air Admittance Valve, will allow the installation of an external soil pipe within 3 metres of any opening and terminate at the same height as if it were installed internally, ie. 200mm (minimum) above the highest wet entry point to the soil vent pipe. See diagram below.