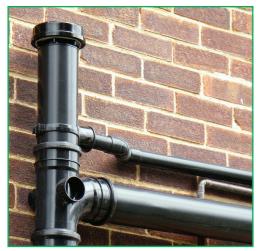

#### **General Information**

The FloPlast Air Admittance Valve is designed to allow the free entry of air into the sanitary pipework system without the escape of foul gasses into the building.

When installed into sanitary pipework systems conforming to BS EN 12056, the FloPlast Air Admittance Valve not only prevents the loss of water from trap seals due to induced

siphonage, but also has the added advantage of providing an early warning indicator to a potential drainage blockage. The AF110 Push-fit Air Admittance Valve may also be used as a secondary rodding point to remove such blockages.

Approved Document H of the Building Regulations only permits Air Admittance Valves that conform to BS EN 12380. Ventilation and access must be provided to all air admittance valve installations.

Further information on FloPlast Air Admittance Valves is available from the BSI detailed sheet which is downloadable from our website: www.floplast.co.uk