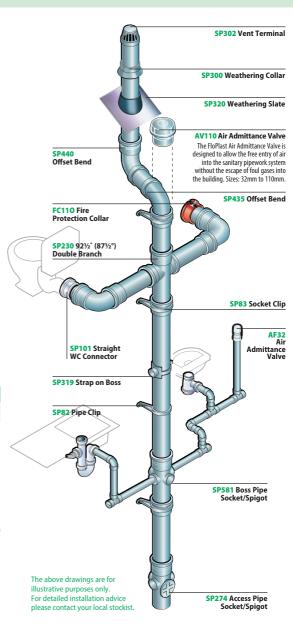

#### **Fixing Guide**

Install and test system in accordance with BS EN 1610.

- Commence the stack from the base and work up. Mark the position of the brackets and drill and fix screws before erecting.
- Fix pipe or socket brackets at maximum 2m centres vertical and at maximum 1m centres horizontal.
- An allowance for expansion should be made by withdrawing all pipe and fitting spigots from the sockets by 10mm.
- Soil Fittings with spigot ends can be inserted into the socket to depth marks engraved on the spigot, this ensures correct allowance is made for expansion. Expansion joints should be incorporated every 4m.
- The use of silicone lubricant on all seals will facilitate jointing.
- The system should incorporate suitable access points to enable testing and maintenance of the system.

#### **FIRE COLLAR APPLICATION**

Used to seal PVC-U pipes as they pass through cavity walls and floors. In a fire the intumescent lining reacts to extreme heat which expands and blocks a potential fire path.