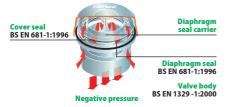

#### **Air Admittance Valves**

#### Certification and Standards

- Product is A1 approved in accordance with BS EN 12380 it can be installed below the flood level of connected appliances.
- Tested and approved for use in installations varying between -20° & +60°c (no insulation required).
- CE marked to level 4 attestation of conformity in accordance with BS EN 12380.
- FloPlast air admittance valves are kitemark licenced in accordance with BS FN 12380 licence number KM 512474.

#### **General Information**

The FloPlast Air Admittance Valve is designed to allow the free entry of air into the sanitary pipework system without the escape of foul gasses into the building.

When installed into sanitary pipework systems conforming to BS EN 12056, the FloPlast Air Admittance Valve not only prevents the loss of water from trap seals due to induced

siphonage, but also has the added advantage of providing an early warning indicator to a potential drainage blockage. The AF110 Push-fit Air Admittance Valve may also be used as a secondary rodding point to remove such blockages.

All valves should be stored/installed in an upright position.

The AF32 Air Admittance Valve has a universal adaptor to fit to 32mm/40mm/50mm solvent waste pipe. It is produced from white ABS/PVC, and is designed for use with waste pipe conforming to British/European standards connected to a solvent cemented pipe adaptor supplied with the product.

Approved Document H of the Building Regulations only permits Air Admittance Valves that conform to BS EN 12380. Ventilation and access must be provided to all air admittance valve installations.

Further information on FloPlast Air Admittance Valves is available from the BSI detailed sheet which is downloadable from our website: www.floplast.co.uk