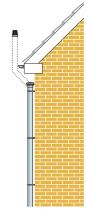

Document H Clause 1.31 states that "Ventilating pipes open to outside air should finish at least 900mm above any opening into the building within 3 metres". This new development by FloPlast, of an External Air Admittance Valve, will allow the installation of an external soil pipe within 3 metres of any opening and terminate at the same height as if it were installed internally, ie. 200mm (minimum) above the highest wet entry point to the soil vent pipe. See diagram below.