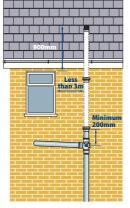

Document H Clause 1.31 states that "Ventilating pipes open to outside air should finish at least 900mm above any opening into the building within 3 metres". This new development by FloPlast, of an External Air Admittance Valve, will allow the installation of an external soil pipe within 3 metres of any opening and terminate at the same height as if it were installed internally, ie. 200mm (minimum) above the highest wet entry point to the soil vent pipe. See diagram below.