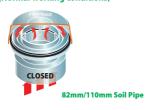

#### Valve Open (Negative pressure in pipework)

#### Valve Closed (Normal working conditions)