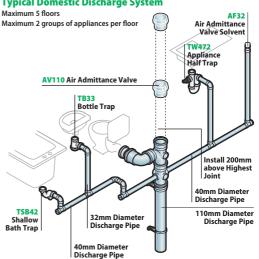

#### **Typical Domestic Discharge System**

Important when ordering: Please add colour reference to code: B Black G Grey